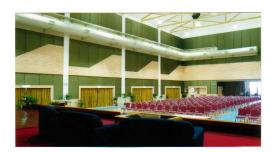

Interior Refurbishment works including acoustic Design and treatment at Putra World Trade Centre at Dewan Merdeka Dewan Tun Dr Ismail Dewan Tun Hussein Onn All State Room Corporate Offices Putrade Property Management SB

Dewan Merdeka, PWTC

Menara Tekekom – Fire Stops between floors

Fire stops and smoke seal works for floor to floor compartment Prevention of fire spread from Ground Floor to Level 59 of Menara Telekom, Jalan Bangsar, Kuala Lumpur