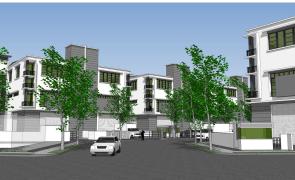

#### Current Development at Tangkas Area - Completion Dec 2009

RM 22 million Design and Build

Tangkas Properties Sdn Bhd is the official development arm of MISB.

#### Press Ad Release for Oct 2007

Presenting TANGKAS ARENA, 17 exclusively designed light industrial factories nestled in the prime area of UEP industrial park. Sustaining a tasteful and sophisticated design, the units were made to encompass the need of light industrial production with exclusive eco-friendly attributes, while still maintaining a premium and solid foundation. From the separate service tower, separate lifts, and ample maximized spaces, to its high impact resistant floor and environmentally-friendly enhancements, TANGKAS ARENA effortlessly serves as the ideal investment that provides you a complete peace of mind, putting perfection in perspective.