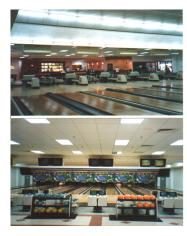

Contractor Superior Jaya Sdn Bhd

Acoustic Treatment Works and Interior Fit Out of Bowling Alley at Perangsang Golf Club, Templer Park

Acoustic Treatment and Interior Fit Out Works to Mini Theatre, Level 12 Public Bank, Jalan Ampang, Kuala Lumpur A V Tech Inter Decor

Kiara Indoor Stadium

Acoustic Treatment Works to bowling alley at Bukit Jalil

Golf Club

Client Berjaya Corporation
Contractor Superior Jaya

Ecophon S Line Ceiling Curve

Rain Noise Treatment works to metal deck roof and Internal acoustic treatment works including construction Of wall panels, acoustic partitions, ceiling works to Penang Indoor Stadium, Bayan Baru, Penang East Design Architect Bridgecon Engineering SB **CCH Acoustic Consultants** 