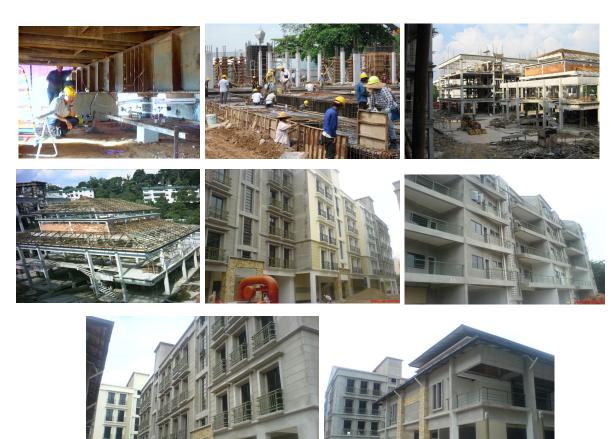

## Current Development at Third Mile Square – Completed with CF October 2007

RM 20 million Design and Build

Dec 2006

#### 100% **SOLD**.

An aesthetically completed business centre model with property owners enjoying approximately 50% increase in property value against developer's price upon issuance of Full Certificate of Occupation in October 2007.