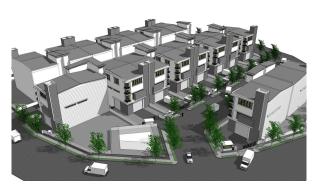

#### Current Development at Tangkas Area - Completion Dec 2009

RM 22 million Design and Build

Tangkas Properties Sdn Bhd is the official development arm of MISB.

#### Press Ad Release for Oct 2007

Presenting TANGKAS ARENA, 17 exclusively designed light industrial factories nestled in the prime area of UEP industrial park. Sustaining a tasteful and sophisticated design, the units were made to encompass the need of light industrial production with exclusive eco-friendly attributes, while still maintaining a premium and solid foundation. From the separate service tower, separate lifts, and ample maximized spaces, to its high impact resistant floor and environmentally-friendly enhancements, TANGKAS ARENA effortlessly serves as the ideal investment that provides you a complete peace of mind, putting perfection in perspective.